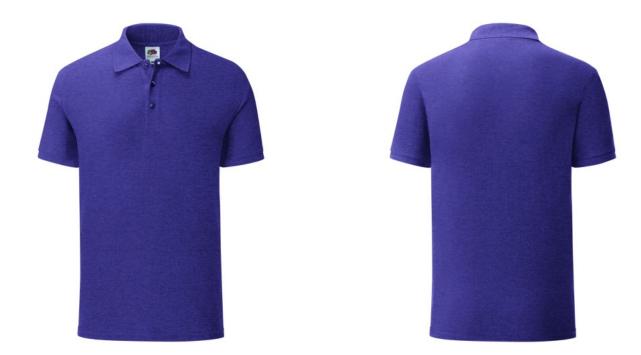

#### **Colors**

The Fruit of The Loom Iconic Polo is a men's polo shirt with short sleeves in a light purple hue, crafted from a combination of 65% polyester and 35% cotton, 180gm/m2, with a label that can be easily removed by hand, with a modern cut. On the cut there are 3 buttons in the color of the shirt, and on both sides of the bottom edge of the shirt there are small cuts. Branding: flock, flex, embroidery. Quantity in package: 1 Piece.